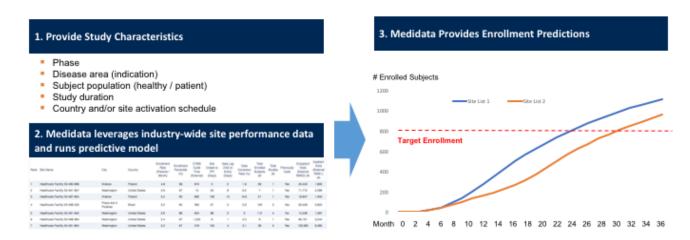

# Generate Enrollment Forecasts: Save time and money with more efficient patient enrollment

- Predict future enrollment performance accurately for selected sites
- Reach target enrollment faster by selecting high-performing sites
  - Reduce cost by using fewer non-enrolling sites