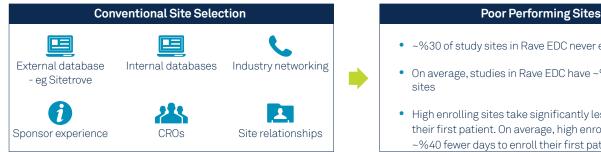

#### Rave Study Feasibility adds certainty to an uncertain site identification process

- ~%30 of study sites in Rave EDC never enroll a single patient
- On average, studies in Rave EDC have ~%25 non-enrolling
- High enrolling sites take significantly less time to enroll their first patient. On average, high enrolling sites take ~%40 fewer days to enroll their first patient.

- limited historical performance metrics for sites
- subjective assessment based on experience & relationships