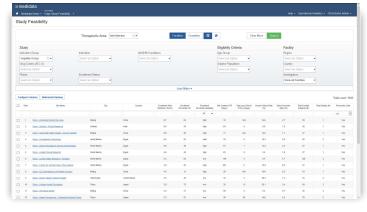

### Robust Data: Study Feasibility leverages industry-wide, historical, operational performance data to make more informed site decisions

- Cross-industry performance data that is current, standardized, and consistently refreshed
  - Compare and filter by site, country, disease area and other study characteristics

## User Friendly: Make identifying optimal sites easier

- 1. Ability to integrate external data sources (customer CTMS, RWE sources)
  - 2. Intuitive user experience with customized drill-down capability
    - 3. Multivariate ranking based on sponsor priorities