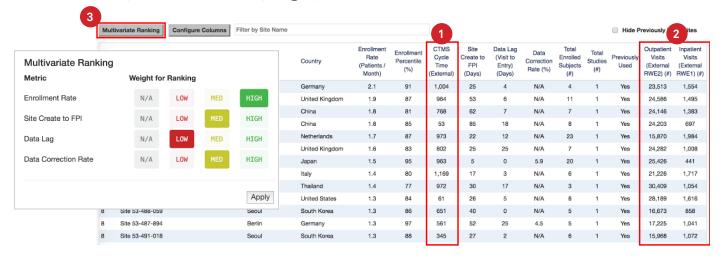

## User Friendly: Make identifying optimal sites easier

- 1. Ability to integrate external data sources (customer CTMS, RWE sources)
  - 2. Intuitive user experience with customized drill-down capability
    - 3. Multivariate ranking based on sponsor priorities

# Generate Enrollment Forecasts: Save time and money with more efficient patient enrollment

- Predict future enrollment performance accurately for selected sites
- Reach target enrollment faster by selecting high-performing sites
  - Reduce cost by using fewer non-enrolling sites