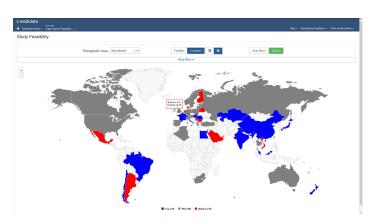

### Robust Data: Study Feasibility leverages industry-wide, historical, operational performance data to make more informed site decisions

- Cross-industry performance data that is current, standardized, and consistently refreshed
  - Compare and filter by site, country, disease area and other study characteristics

## User Friendly: Make identifying optimal sites easier

- 1. Ability to integrate external data sources (customer CTMS, RWE sources)
  - 2. Intuitive user experience with customized drill-down capability
    - 3. Multivariate ranking based on sponsor priorities