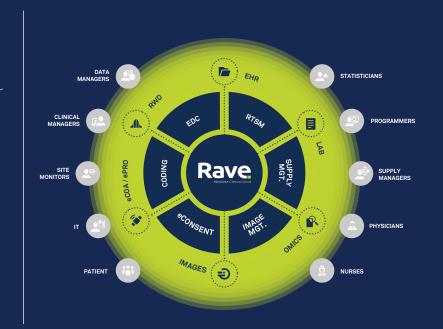

# TRANSFORM THE CLINICAL TRIAL EXPERIENCE — A UNIFIED APPROACH TO DATA CAPTURE AND MANAGEMENT

The Medidata Rave Clinical Cloud™ creates a single source of truth for all study-related data. Simply put, enter data once and let the platform master and populate it throughout the endto-end suite of Rave applications. Optimize operational execution, decrease the data maintenance burden, and reduce the number of clinical systems across your study teams. Throw away your list of passwords — you are now on a truly unified platform.

# HOW THE MEDIDATA RAVE CLINICAL CLOUD WORKS

The Medidata Study Conduct solutions work interoperably with Rave EDC. Through programmed edit checks and APIs, the systems "talk" to one another; providing a seamless interface, streamlined workflows, reduced site burden, and an overall greater patient experience.