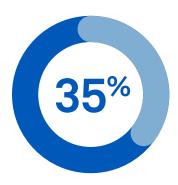

#### OPERATIONAL MANAGEMENT

- Reduced monitoring
- Faster start-up and database lock
- Increased cost savings