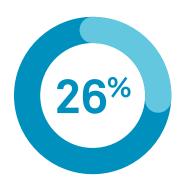

#### QUALITY DATA MANAGEMENT

- Reduction in overall query volume
- Elimination of reconciliation
- Reduction in data correction rate

"The more unified and integrated the data collection approach, the better you will fare in a complex trial. There is benefit in having everything sit on the same platform. You already have so many other challenges to overcome. We have a wonderful partner in Medidata. All of our data management studies are with Rave EDC"