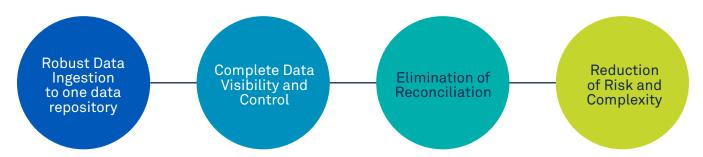

# HOW THE MEDIDATA RAVE CLINICAL CLOUD WORKS

The Medidata Study Conduct solutions work interoperably with Rave EDC. Through programmed edit checks and APIs, the systems "talk" to one another; providing a seamless interface, streamlined workflows, reduced site burden, and an overall greater patient experience.

# DISCOVER THE POWER OF THE UNIFIED PLATFORM

Optimal real-time data insights — faster decision making

Work smarter and collaborate more effectively

Early remediation of issues and outcome optimization

# ONE PLATFORM EMPOWERS FASTER AND MORE EFFECTIVE DECISION MAKING

Real-Time Data Accessibility and Reporting

Improved Quality Data Management

Risk Mitigation and Operational Oversight