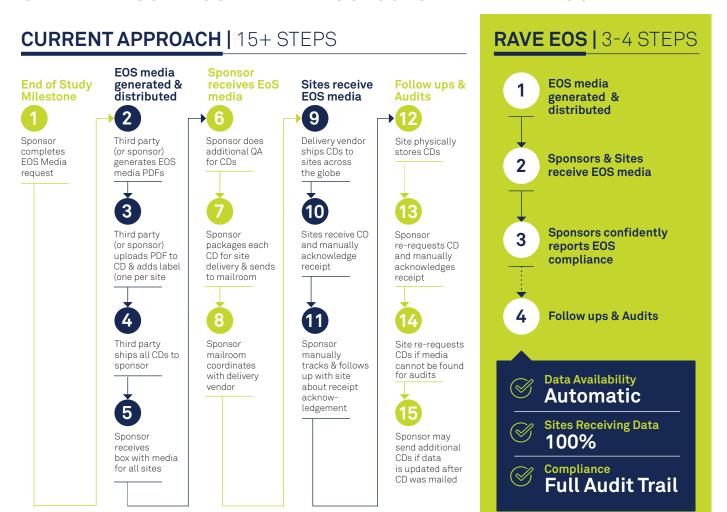

# RAVE END-OF-STUDY (EOS) STREAMLINING PROCESSES AND IMPROVING COMPLIANCE

**Rave EOS** is the first end-to-end solution that seamlessly generates, distributes & manages sites' study files at the end of a study. With Rave EOS, sites' study files are accessible and downloadable via a secure and trusted unified platform, eliminating the need to create and distribute physical media and deal with paper acknowledgment forms.

## SIMPLIFY YOUR EOS MEDIA PROCESSES WITH RAVE EOS

Copyright 2020 Medidata Solutions, Inc., a Dassault Systèmes company

### IMPROVE OPERATIONAL EFFICIENCIES

 Reduced manual efforts through cloudbased file distribution eliminates the need to develop and distribute CDs and acknowledgment forms to sites

#### IMPROVE SITE SUSTAINABILITY

 Reduced site burden by providing a central location for receiving critical study assets

|                                          | Rave EOS | EOS via CDs/DVDs | <b>EOS via Cloud Storage</b> (ie.Sharepoint, Google Drive) |
|------------------------------------------|----------|------------------|------------------------------------------------------------|
| Cloud-based                              | <b>Ø</b> | ×                | <b>Ø</b>                                                   |
| Generation of EOS                        | <b>Ø</b> | •                | ×                                                          |
| Automatic Distribution                   | <b>Ø</b> | ×                | <b>Ø</b>                                                   |
| Highest Security Standards (SOC2)        | <b>Ø</b> | ×                | ×                                                          |
| Electronic Signature for Acknowledgement | <b>Ø</b> | ×                | ×                                                          |
| Controlled Access & Permissions          | <b>Ø</b> | ×                |                                                            |
| Automated Ingestion of All<br>EOS Files  | <b>Ø</b> | ×                | ×                                                          |
| Single UX/Single Sign-on                 | <b>Ø</b> | ×                | ×                                                          |
| Full Audit Trial                         | <b>Ø</b> |                  | •••                                                        |