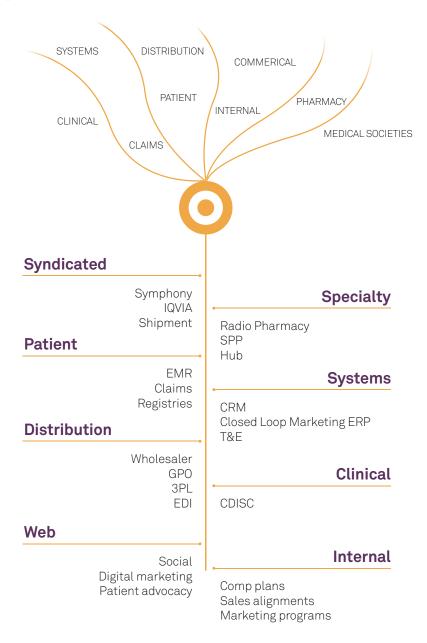

## Delivering Insights Across the Company

With a focus on delivering tailored and focused insights across the organization, STRATA forms the foundation of the company's data insights environment, automating the ingestion, quality assurance, application of business rules, and syndication of data from more than 300 sources. These sources include customer reference management software and other systems with information about prescribing activities, patient inquiries, insurance payments, product distribution, and other details.

STRATA forms the foundation of a company's data insights environment, automating the ingestion, quality assurance, application of business rules, and syndication of data from more than 300 sources.