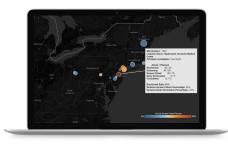

### **Build Custom Dashboards**

Track study start-up, milestones, and open actions in one place:

- Customize dashboards to fit your needs
- Create heatmaps that update automatically
- Build Gantt charts to quickly identify problem areas
- Access a global view of sites by enrollment status