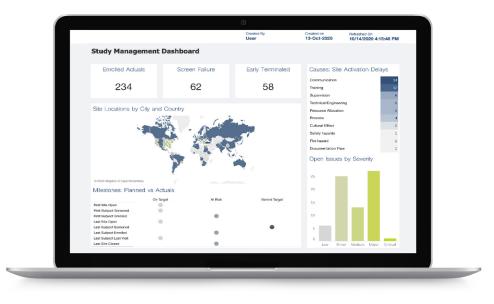

### **Better Study Oversight**

- Visualize study progress
- Analyze data at the site, country, and study level
- Combine data across study management, site monitoring and issue management

#### **Create Intuitive Visuals**

Uncover trends across geographies, studies, sites:

- Built-in map templates
- Choose colors for maximum impact
- Quickly drill down on problem areas

### **Build Custom Dashboards**

Track study start-up, milestones, and open actions in one place:

- Customize dashboards to fit your needs
- Create heatmaps that update automatically
- Build Gantt charts to quickly identify problem areas
- Access a global view of sites by enrollment status