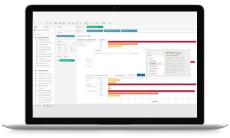

### **Build Custom Dashboards**

Track study start-up, milestones, and open actions in one place:

- Customize dashboards to fit your needs
- Create heatmaps that update automatically
- Build Gantt charts to quickly identify problem areas
- Access a global view of sites by enrollment status