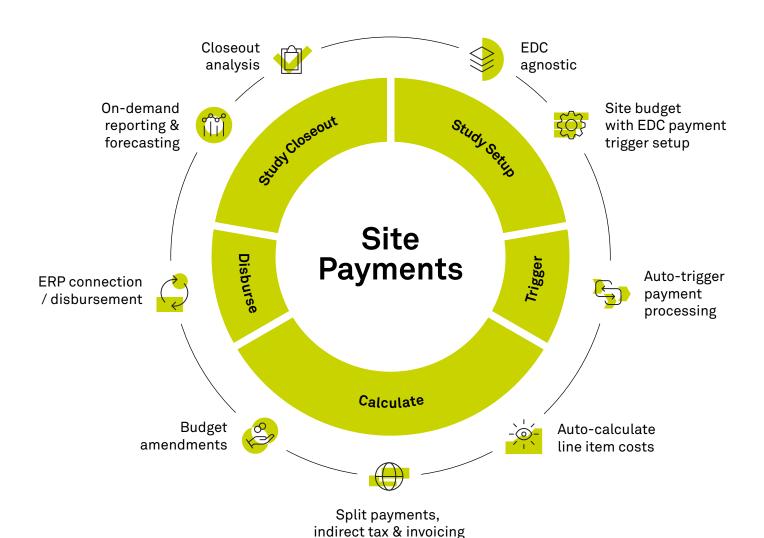

# Achieve Accuracy, Control, and Financial Visibility From Study Startup to Closeout

DATA INTEGRATION WITH OTHER SYSTEMS TO ACHIEVE

80% Faster study setup 60% Shorter payment cycle time Site Payments integrates with any EDC and ERP ensuring all source data is auto-populated for accurate calculation and accelerated disbursement.

#### **FLEXIBILITY** AND SCALABILITY

Easily support complex trial budgets with flexible turnkey solutions.

#### **FEATURES**

- Split fees across multiple payees
- Configurable payment schedules
- · Self service, hybrid, or outsourced engagement options

### **UNMATCHED VISIBILITY** FOR SPONSORS, CROs **AND SITES**

Centralized dashboards connected to your EDC

and workflow provide payment visibility for sites, sponsors, and CROs. Forecast your cash flow and track accruals with a suite of reporting tools available on-demand. **FEATURES** 

# · Reporting for study, country, and site level

- · Real-time reporting
- · Real-time forecasting

#### Automatic global tax calculation and invoicing modules make global payments easy. Disbursements

per country requirements are seamless with automated invoice reconciliation and currency exchange reporting. **FEATURES** 

# · Auto-invoicing module

- Real-time foreign exchange rates
- Global invoicing and banking requirements