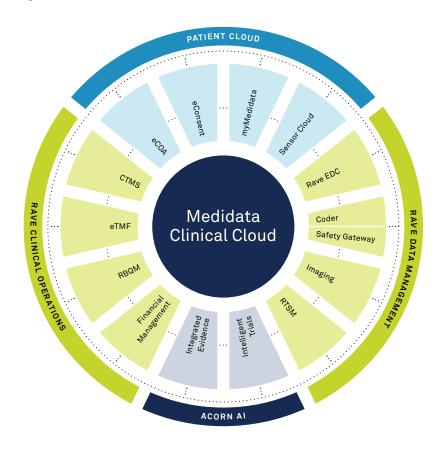

# Transform Your Study on a Unified Platform

The <u>Medidata Clinical Cloud</u>™ transforms the clinical trial experience for patients, sponsors, CROs and research sites.

As the industry's only unified platform dedicated to clinical research, the Medidata Clinical Cloud addresses the holistic research process from start to finish.

All of Medidata's clinical trial solutions are part of the platform.

No matter which products you choose, you will have access to the power of the Medidata Clinical Cloud.

Our platform helps life science and medical device organizations cut development costs, mitigate risks, and deliver treatments and devices to market faster.

The Medidata Clinical Cloud works seamlessly with your existing systems and can easily support small Phase I studies through large global programs.