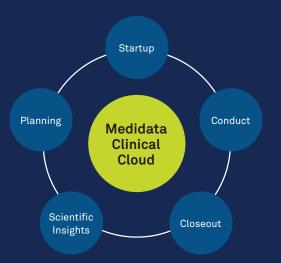

# Transform Your Study on a Unified Platform

The <u>Medidata Clinical Cloud</u>™ transforms the clinical trial experience for patients, sponsors, CROs and research sites.

As the industry's only unified platform dedicated to clinical research, the Medidata Clinical Cloud addresses the holistic research process from start to finish.

The Medidata Clinical Cloud works seamlessly with your existing systems and can easily support small Phase I studies through large global programs.