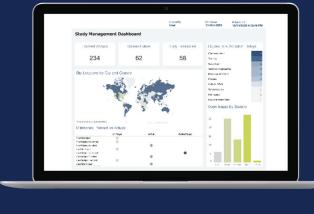

### Features

Centrally manage your study with powerful platform tools and reporting

#### Tools

- Manage sites, users, and roles across studies
- Provide a single sign-on to all users
- Centralize your data in one place

#### Reporting

- Generate reports across studies
- Customize and reuse reports
- Export data as needed

Connect your clinical trial workflows from start to finish