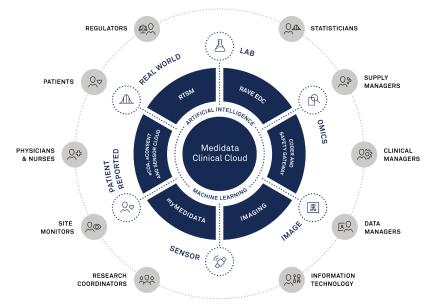

## RAVE EDC - UNIFIED ON THE MEDIDATA CLINICAL CLOUD™

Rave EDC is built on the powerful Medidata Clinical Cloud, the industry's only unified platform dedicated to clinical research. With Rave EDC, all study data is centralized in a single location, creating a single source of truth across your entire portfolio. Selecting additional Medidata Clinical Cloud products - such as RTSM, eCOA, eConsent, and Imaging - increases the power of Rave EDC by connecting your critical applications, together, in the same data environment. At the same time, the Medidata Clinical Cloud gives you the flexibility to connect with non-Medidata applications.

### ALL STUDY DATA IN A UNIFIED PLATFORM PROVIDES A SINGLE SOURCE OF TRUTH

To learn more about Rave EDC, visit the product web page