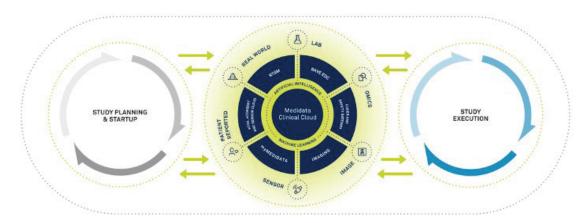

## RAVE EDC - UNIFIED ON THE MEDIDATA CLINICAL CLOUD™

Rave EDC is built on the powerful Medidata Clinical Cloud, the industry's only unified platform dedicated to clinical research. With Rave EDC, all study data is centralized in a single location, creating a single source of truth across your entire portfolio. Selecting additional Medidata Clinical Cloud products - such as RTSM, eCOA, eConsent, and Imaging - increases the power of Rave EDC by connecting your critical applications, together, in the same data environment. At the same time, the Medidata Clinical Cloud gives you the flexibility to connect with non-Medidata applications.

### ALL STUDY DATA IN A UNIFIED PLATFORM PROVIDES A SINGLE SOURCE OF TRUTH

To learn more about Rave EDC, visit the product web page