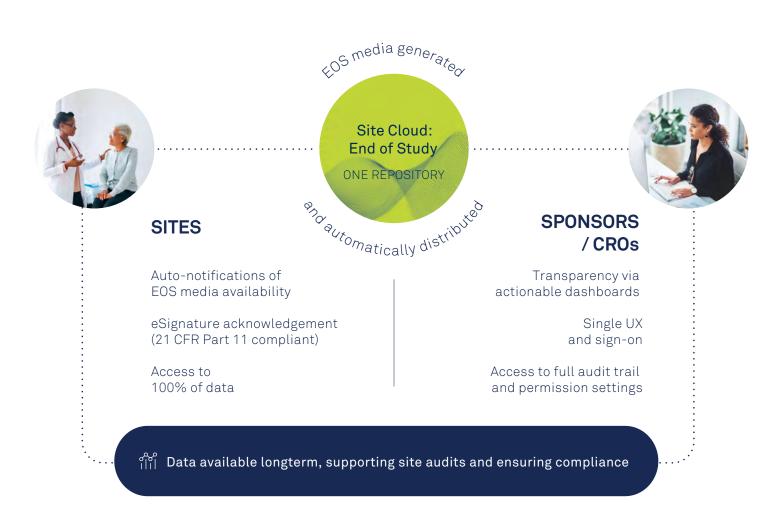

## Gain visibility with the only solution that simplifies and de-risks end of study data exchange

Site Cloud: End of Study (EOS) is the first end-to-end solution that seamlessly generates, distributes, and manages files at the end of a study. With EOS, sites' study files are accessible and downloadable by a secure and trusted unified platform, eliminating the need to create and distribute physical media with manual acknowledgment forms.