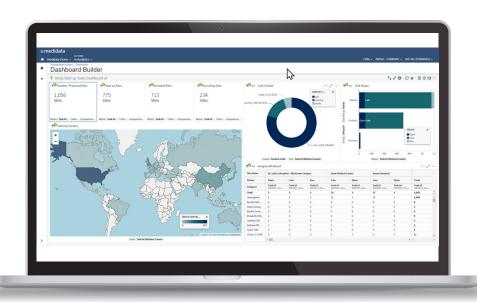

### Build Custom Dashboards

Track study start-up, milestones, and open actions in one place:

- Customize dashboards to fit your needs
- Create visuals that update automatically
- Build charts to quickly identify problem areas
- Access a global view of sites by enrollment status

### Create Intuitive Visuals

Uncover trends across geographies, studies, sites:

- Built-in visual templates
- · Choose colors for maximum impact
- · Quickly drill down on problem areas

### Combine Data

Easily combine and analyze data from any field:

- Select from 180+ CTMS data fields
- · Add pre-calculated metrics to any visual
- Combine data and metrics within visuals to uncover trends