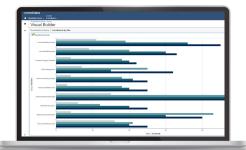

### Create Intuitive Visuals

Uncover trends across geographies, studies, sites:

- Built-in visual templates
- · Choose colors for maximum impact
- · Quickly drill down on problem areas

### Combine Data

Easily combine and analyze data from any field:

- Select from 180+ CTMS data fields
- · Add pre-calculated metrics to any visual
- Combine data and metrics within visuals to uncover trends