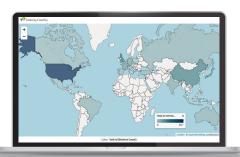

### Build Custom Dashboards

Track study start-up, milestones, and open actions in one place:

- Customize dashboards to fit your needs
- Create visuals that update automatically
- Build charts to quickly identify problem areas
- Access a global view of sites by enrollment status