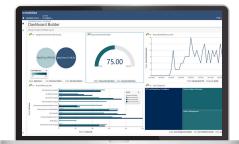

### Build Custom Dashboards

Track study start-up, milestones, and open actions in one place:

- Customize dashboards to fit your needs
- Create visuals that update automatically
- Build charts to quickly identify problem areas
- Access a global view of sites by enrollment status