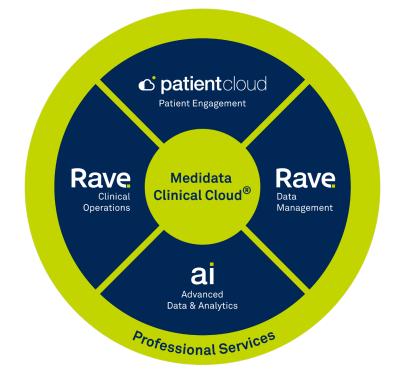

# Built for the Next-Generation Clinical Trials

The <u>Medidata Clinical Cloud</u><sup>®</sup> transforms the clinical trial experience for patients, sponsors, CROs, and research sites.

S MEDIDATA

As the industry's only unified platform dedicated to clinical research, the Medidata Clinical Cloud addresses your research challenges today and sets you up to tackle the next generation of clinical research.

All of Medidata's clinical trial solutions are part of the unified platform. So no matter which products you choose, you have access to the power of the Medidata Clinical Cloud.

Our platform helps life science and medical device organizations cut development costs, mitigate risks, and deliver treatments and devices to market faster.

The Medidata Clinical Cloud works seamlessly with your existing systems and can support individual studies through large global programs.