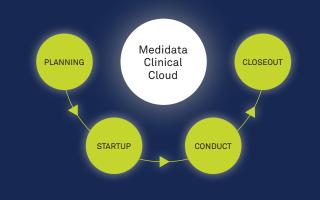

The Medidata Clinical Cloud works seamlessly with your existing systems and can support individual studies through large global programs.