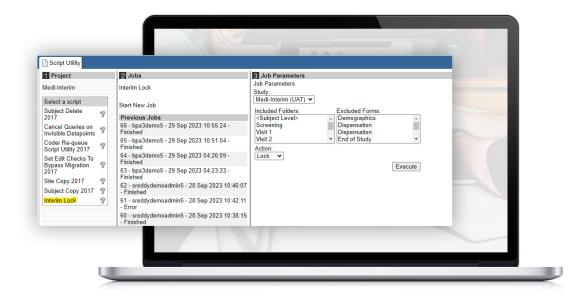

# Medidata Interim Lock Components

#### Rave EDC Internal Account - used to control:

- Which study(ies) are enabled to use Interim Lock
- Which role the Interim Lock uses for each study

#### Locking Engine - used to submit locking parameters. It can be used at any time. Parameters:

- Study
- Folders to be included in the locking
- Forms to be excluded in the locking
- Action (Lock, Unlock, or Cancel)

Interim Lock Reports - indicating lock status, and progress