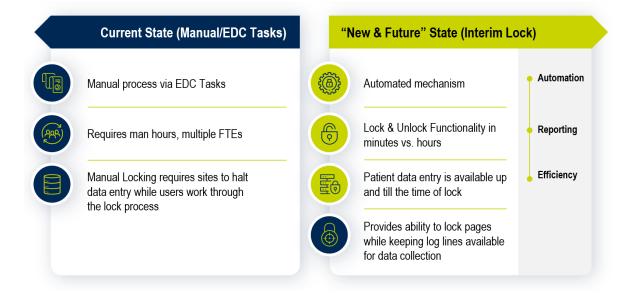

### Manual vs Automated Interim Lock

Medidata Interim Lock automates a very manual, labor-intensive process, replacing hours of work with just minutes. The Medidata difference is that this solution automates locking and unlocking selected forms while keeping log lines available for data collection. This capability allows for faster study execution, avoids significant cost increases, and eliminates site burden, as the study and data entry continues on during the lock.

## The Medidata Advantage

Medidata Professional Services helps Life Sciences companies deliver innovative therapies to patients faster. With Interim Lock you can lock and analyze data without any downtime for your studies and patients. This automated process allows you to focus on moving your study forward and reduces the time of lock from hours to minutes.