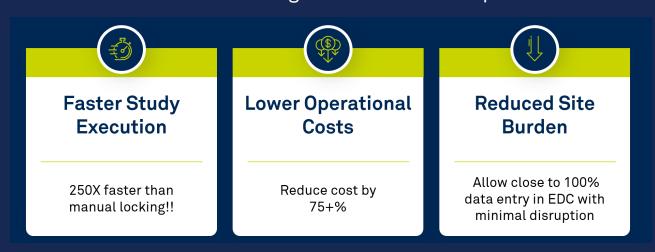

Medidata Interim Lock automates a very manual, labor-intensive process, replacing hours of work with just minutes. The Medidata difference is that this solution automates locking and unlocking selected forms while keeping log lines available for data collection. This capability allows for faster study execution, avoids significant cost increases, and eliminates site burden, as the study and data entry continues on during the lock.

#### Medidata Interim Lock Drives Significant Value and Operational Benefits