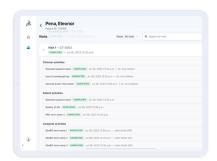

## Complete View of Patient

In-depth patient profiles with options to send reminders and monitor assessments