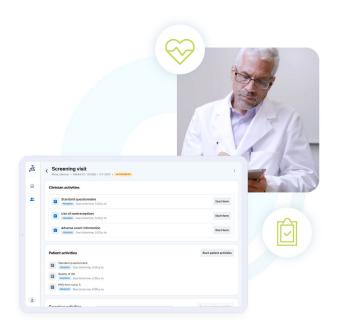

Powered by Medidata Designer and synchronized with myMedidata, Medidata App delivers a comprehensive eCOA experience for both sites and patients. This unified solution simplifies data management through robust eSource capabilities facilitating effective patient management. It ensures accurate and efficient site operations across all trials in one place.

# Comprehensive eCOA Management

Guided ClinRO, ePRO, and ObsRO ensures high-quality data collection