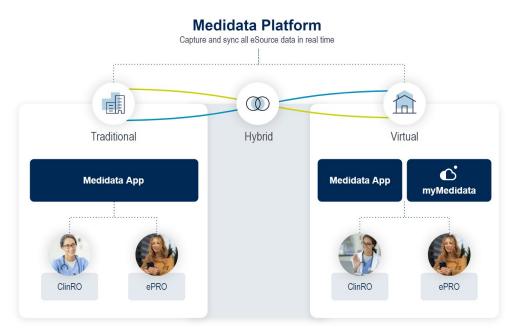

#### **Unified Trial Management Across All Models**

#### **Unified Data Flow**

Syncs in real time with Medidata Platform and myMedidata, eliminating manual re-entry

#### Putting Patients and Sites on the Same Platform with Medidata Designer

Medidata App and myMedidata are powered by the centralized study build environment provided by Medidata Designer that simplifies and accelerates multifaceted data acquisition. Designer removes the complexities of trial design and form customization with a global eCOA library and a simple drag-and-drop interface. This integration accelerates study startups and aligns experiences across site and patient apps, ensuring efficient data management.