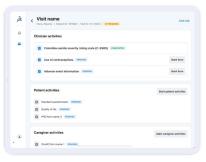

# Comprehensive eCOA Management

Guided ClinRO, ePRO, and ObsRO ensures high-quality data collection

#### Flexible Assessment Options

Patient chooses between Medidata App or myMedidata for a consistent, familiar user experience