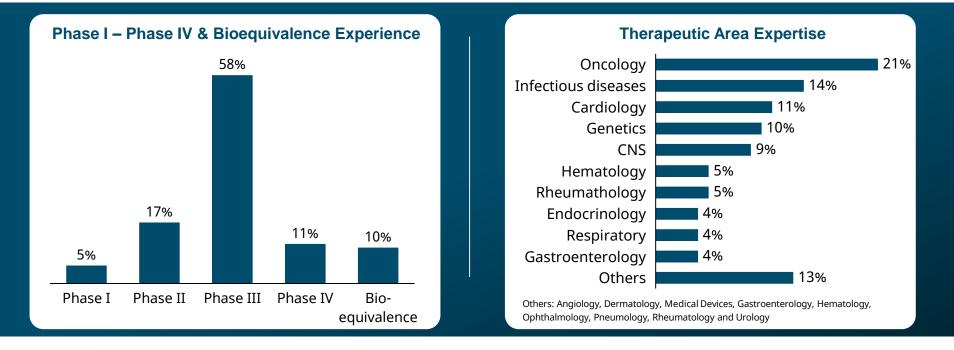

### Intrials Experience Conducting Clinical Trials

#### Comprehensive Clinical Research Understanding

550+ studies conducted in various **indications**, **therapy areas and study designs** have contributed to build a solid end-to-end clinical trial solution.