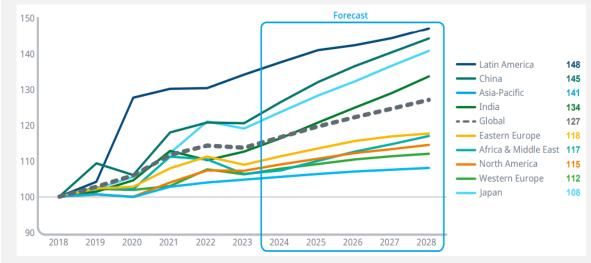

### Latin America Market Projections

#### Medicine use in Latin America will grow faster than other regions over the next years

- Latin America had exceptionally highvolume growth in 2020, slowing over time but projected to achieve the highest growth index to 2028. The increases were driven by Brazil, lifting regional DDD in 2028 48% higher than 2018, while the region excluding Brazil will reach an index of 132 in 2028, still above the global average but slower than the fast-growing Asian region.
- Brazil's growth has been driven by widening use of predominantly lowcost therapies but is expected to shift to higher cost therapies as the forecast progresses.

Trends in defined daily doses (DDD) across regions indexed to 2018 values (2018 value = 100)

Source: IQVIA - Global Use Medicines 2024-2028